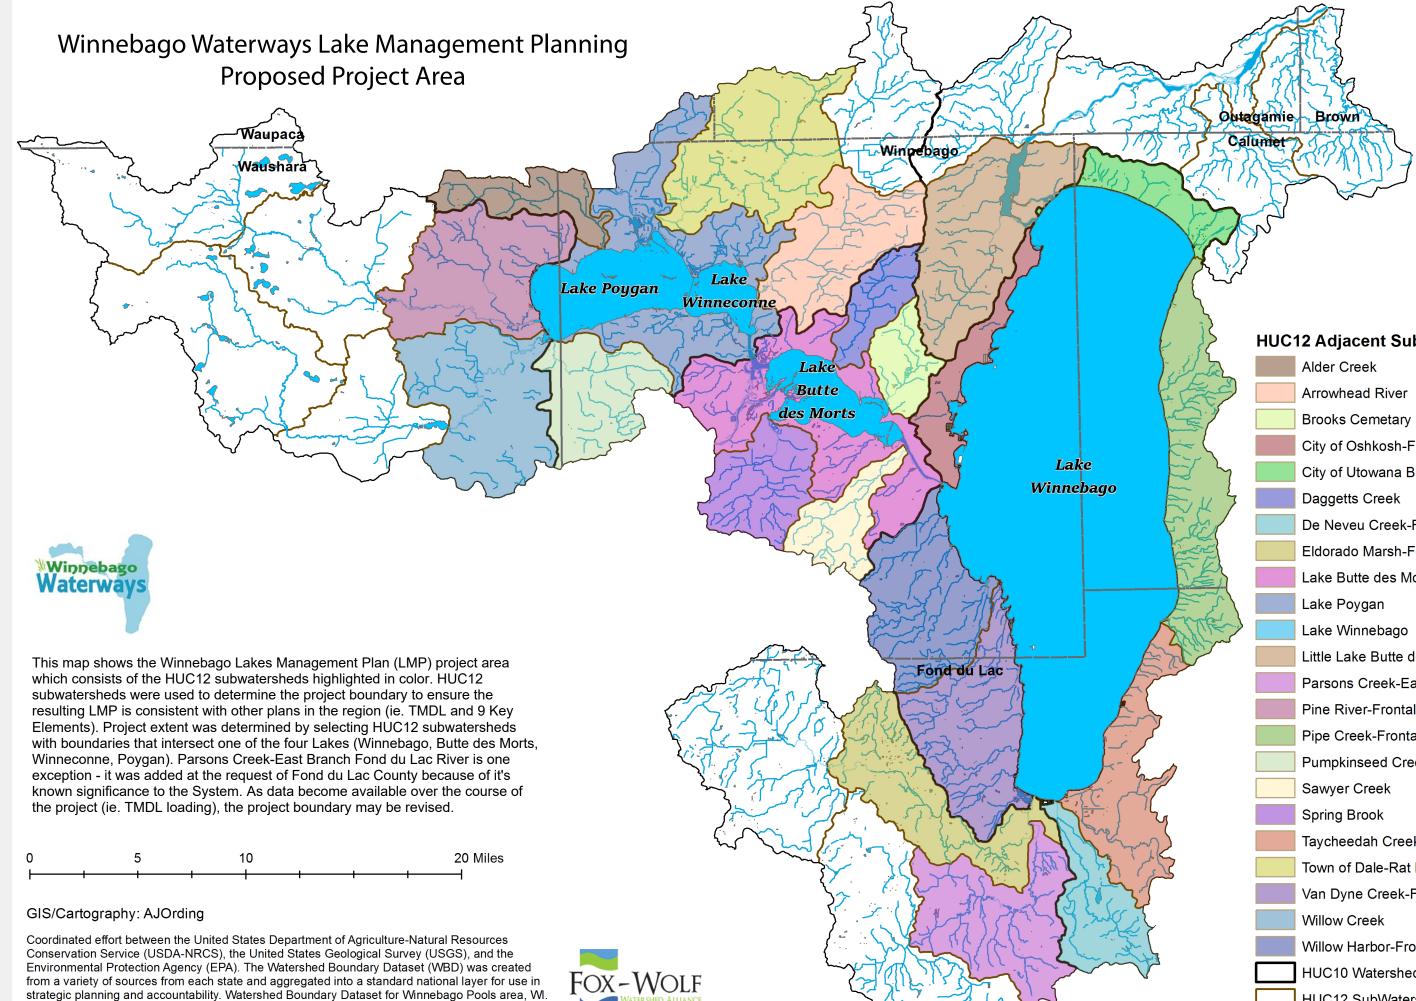

## HUC12 Adjacent SubWatershed

- City of Oshkosh-Frontal Lake Winnebago
- City of Utowana Beach-Frontal Lake Winnebago
- De Neveu Creek-Frontal Lake Winnebago
- Eldorado Marsh-Fond Du Lac River
- Lake Butte des Mortes-Fox River

- Little Lake Butte des Mortes
- Parsons Creek-East Branch Fond Du Lac River
- Pine River-Frontal Lake Poygan
- Pipe Creek-Frontal Lake Winnebago
- Pumpkinseed Creek

- Taycheedah Creek-Frontal Lake Winnebago
- Town of Dale-Rat River
- Van Dyne Creek-Frontal Lake Winnebago
- Willow Harbor-Frontal Lake Winnebago
- HUC10 Watershed
- HUC12 SubWatershed