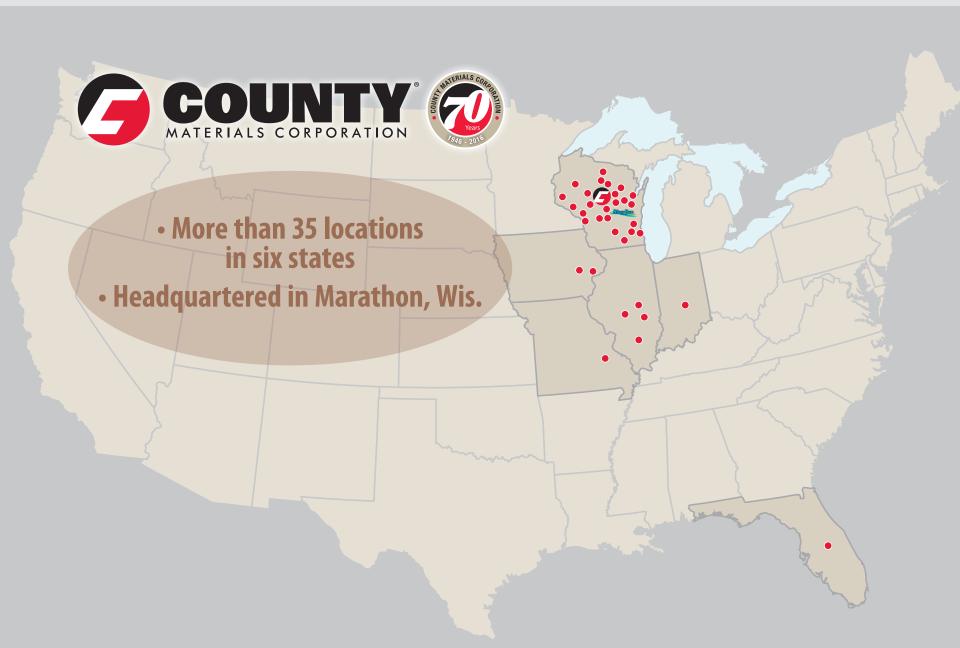

## Regional Distribution Network-

Quality Control Service Testing Lab- (Marathon, WI)

- Aggregates, Concrete, Masonry, Precast,
  Dry Cast, Wet Cast and Prestress Products
- In-house Testing Laboratory
  - Nationally certified and accredited by AASHTO and CCRL
  - Testing performed in accordance with ASTM, AASHTO, ACI, PCI and D.O.T. guidelines

## Regional Distribution Network-