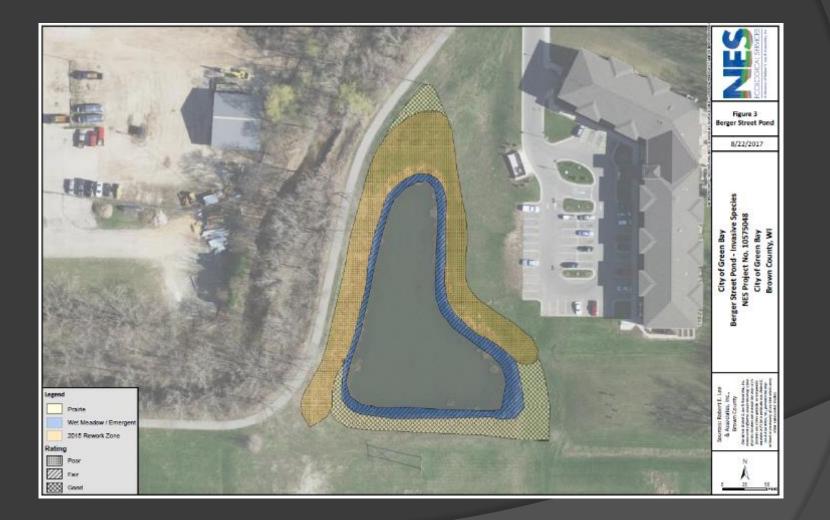

### STORMWATER ASSESSMENTS

Ashley Vande Voort



#### Assessment

#### Does the site have native vegetation?



#### Which Invasive Species are Present?



# What management needs to be performed?



## Annual Report



Serving Wisconsin, Michigan, Minnesota and Illinois

#### **Assessment Report**

Royal Woods, Barina Creek, Berger Street, Huron-Sitka, McAuliffe Park & Juza-Shorewood Ponds

Prepared for

City of Green Bay 100 N. Jefferson Green Bay, WI. 54301 Project #10575048

Authored By: Andrew LaPlant & James Havel

August 31, 2017

www.NESWI.com

#### Mapping Treatment Results



#### Poor



#### Assessment- Mapping



#### Assessment- Mapping







#### Reporting Issues



### Mowing



#### Yard Debris



#### Yard Debris





#### Replanting





#### avandevoort@releeinc.com