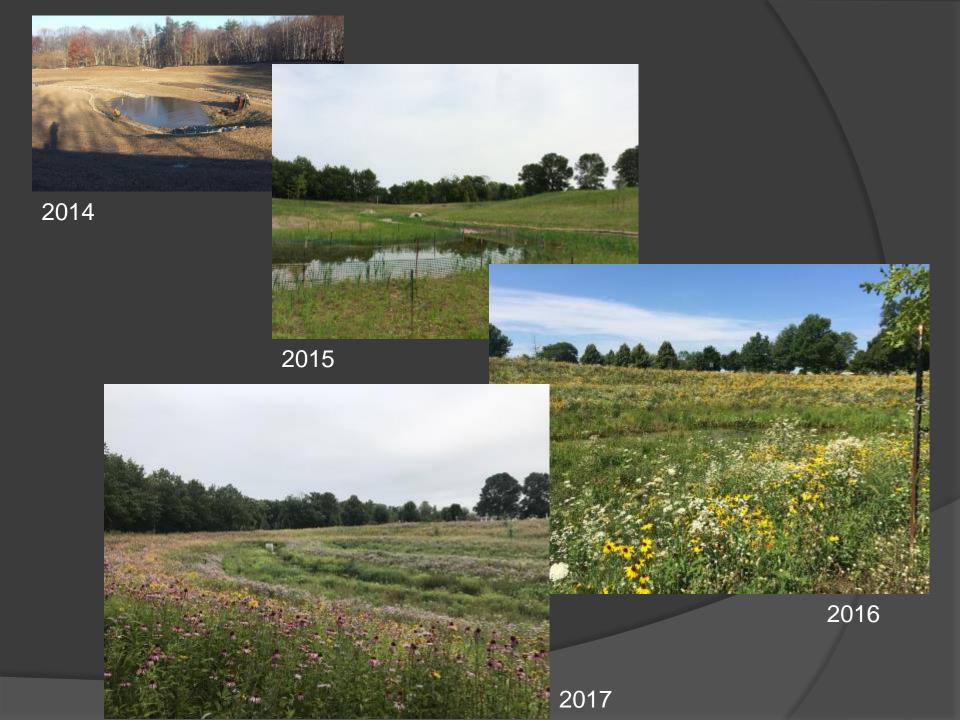

### STORMWATER ASSESSMENTS

Ashley Vande Voort



#### Assessment

#### Does the site have native vegetation?



#### Which Invasive Species are Present?



# What management needs to be performed?



## Annual Report



Serving Wisconsin, Michigan, Minnesota and Illinois

#### **Assessment Report**

Royal Woods, Barina Creek, Berger Street, Huron-Sitka, McAuliffe Park & Juza-Shorewood Ponds

Prepared for

City of Green Bay 100 N. Jefferson Green Bay, WI. 54301 Project #10575048

Authored By: Andrew LaPlant & James Havel

August 31, 2017

www.NESWI.com

#### Mapping Treatment Results



#### Poor



#### Assessment- Mapping



#### Assessment- Mapping







#### Reporting Issues



### Mowing



#### Yard Debris



#### Yard Debris





#### Replanting





#### avandevoort@releeinc.com