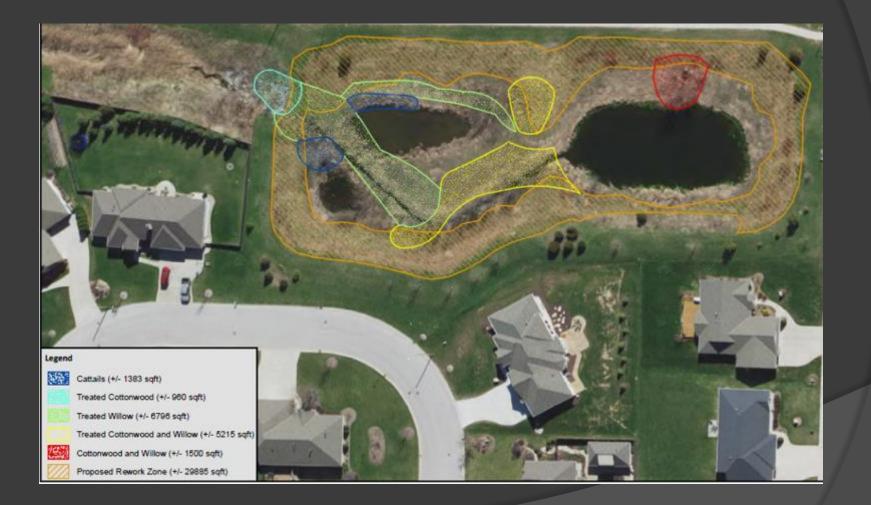

### STORMWATER ASSESSMENTS

Ashley Vande Voort



#### Assessment

#### Does the site have native vegetation?



#### Which Invasive Species are Present?



# What management needs to be performed?



## Annual Report



Serving Wisconsin, Michigan, Minnesota and Illinois

#### **Assessment Report**

Royal Woods, Barina Creek, Berger Street, Huron-Sitka, McAuliffe Park & Juza-Shorewood Ponds

Prepared for

City of Green Bay 100 N. Jefferson Green Bay, WI. 54301 Project #10575048

Authored By: Andrew LaPlant & James Havel

August 31, 2017

www.NESWI.com

#### Mapping Treatment Results



#### Poor



#### Assessment- Mapping



#### Assessment- Mapping







#### Reporting Issues



### Mowing



#### Yard Debris



#### Yard Debris





#### Replanting





#### avandevoort@releeinc.com