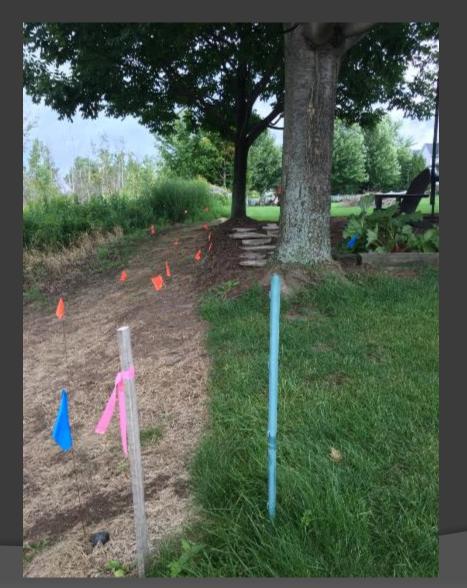

### STORMWATER ASSESSMENTS

Ashley Vande Voort



#### Assessment

#### Does the site have native vegetation?



#### Which Invasive Species are Present?



# What management needs to be performed?



## Annual Report



Serving Wisconsin, Michigan, Minnesota and Illinois

#### **Assessment Report**

Royal Woods, Barina Creek, Berger Street, Huron-Sitka, McAuliffe Park & Juza-Shorewood Ponds

Prepared for

City of Green Bay 100 N. Jefferson Green Bay, WI. 54301 Project #10575048

Authored By: Andrew LaPlant & James Havel

August 31, 2017

www.NESWI.com

#### Mapping Treatment Results



#### Poor



#### Assessment- Mapping



#### Assessment- Mapping







#### Reporting Issues



### Mowing



#### Yard Debris



#### Yard Debris





#### Replanting





#### avandevoort@releeinc.com