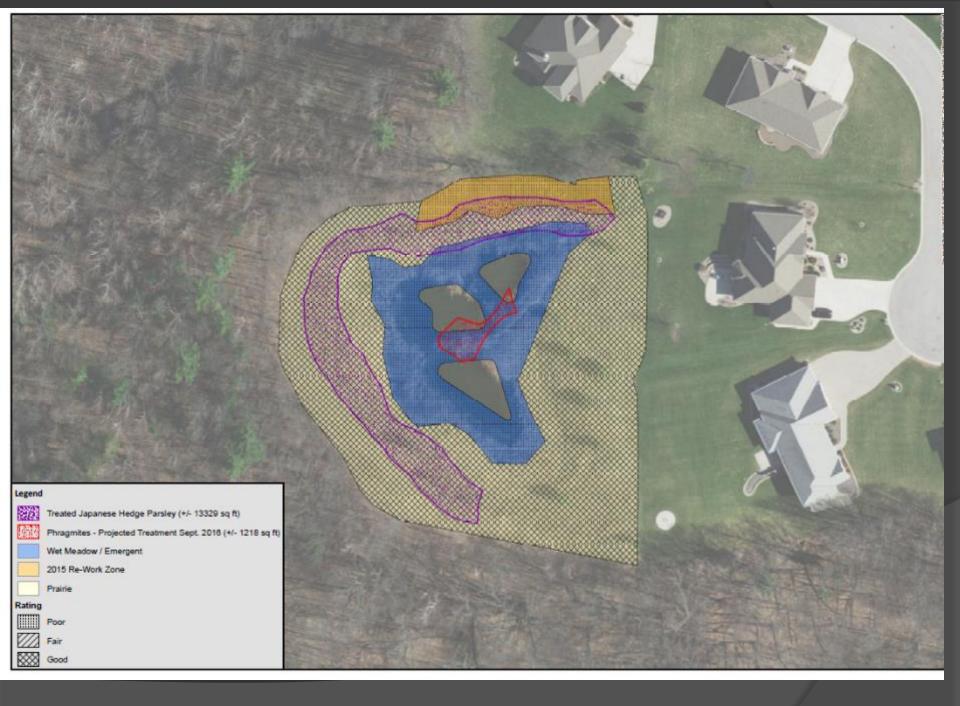

### STORMWATER ASSESSMENTS

Ashley Vande Voort



#### Assessment

#### Does the site have native vegetation?



#### Which Invasive Species are Present?



# What management needs to be performed?



## Annual Report



Serving Wisconsin, Michigan, Minnesota and Illinois

#### **Assessment Report**

Royal Woods, Barina Creek, Berger Street, Huron-Sitka, McAuliffe Park & Juza-Shorewood Ponds

Prepared for

City of Green Bay 100 N. Jefferson Green Bay, WI. 54301 Project #10575048

Authored By: Andrew LaPlant & James Havel

August 31, 2017

www.NESWI.com

#### Mapping Treatment Results



#### Poor



#### Assessment- Mapping



#### Assessment- Mapping







#### Reporting Issues



### Mowing



#### Yard Debris



#### Yard Debris





#### Replanting





#### avandevoort@releeinc.com